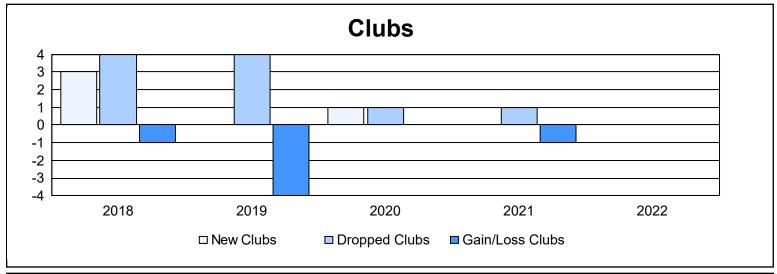

District 2 X3 As of June 2022 Cumulative

| Year      | New<br>Clubs | Dropped<br>Clubs | Gain/<br>Loss<br>Clubs | New<br>Members | Charter<br>Members | Reinstate<br>Members | Transfer<br>Members | Total<br>Member<br>Added | Total<br>Members<br>Dropped | Gain/<br>Loss<br>Members |
|-----------|--------------|------------------|------------------------|----------------|--------------------|----------------------|---------------------|--------------------------|-----------------------------|--------------------------|
| 2017-2018 | 3            | 4                | -1                     | 199            | 87                 | 5                    | 9                   | 300                      | 307                         | -7                       |
| 2018-2019 | 0            | 4                | -4                     | 188            | 0                  | 9                    | 16                  | 213                      | 284                         | -71                      |
| 2019-2020 | 1            | 1                | 0                      | 140            | 20                 | 5                    | 10                  | 175                      | 208                         | -33                      |
| 2020-2021 | 0            | 1                | -1                     | 156            | 2                  | 4                    | 3                   | 165                      | 228                         | -63                      |
| 2021-2022 | 0            | 0                | 0                      | 195            | 8                  | 18                   | 7                   | 228                      | 225                         | 3                        |
| Average   | 1            | 2                | -1                     | 176            | 23                 | 8                    | 9                   | 216                      | 250                         | -34                      |